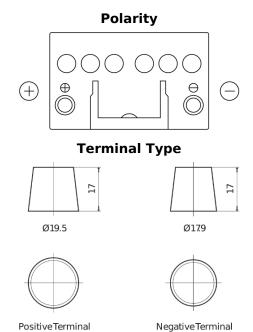

## **Technica TB451**

| Part number                    | TB451         |
|--------------------------------|---------------|
| Technology                     | Flooded       |
| EAN/GTIN                       | 3661024054485 |
| Voltage                        | 12 V          |
| Capacity                       | 45.0 Ah       |
| CCA                            | 330 A         |
| Length                         | 220 mm        |
| Width                          | 135 mm        |
| Height                         | 225 mm        |
| Box size                       | E02           |
| Polarity                       | ETN 1         |
| Terminal Type                  | EN taper post |
| Hold Down                      | B1            |
| Weights (subject of variation) | 12.50 kg      |