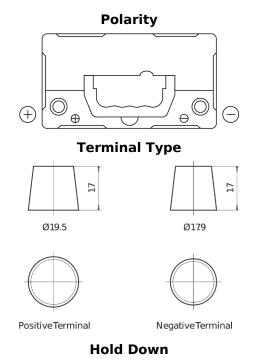

## **Technica TB455**

| Part number                    | TB455         |
|--------------------------------|---------------|
| Technology                     | Flooded       |
| EAN/GTIN                       | 3661024054386 |
| Voltage                        | 12 V          |
| Capacity                       | 45.0 Ah       |
| CCA                            | 330 A         |
| Length                         | 237 mm        |
| Width                          | 127 mm        |
| Height                         | 227 mm        |
| Box size                       | B24           |
| Polarity                       | ETN 1         |
| Terminal Type                  | EN taper post |
| Hold Down                      | В0            |
| Weights (subject of variation) | 11.40 kg      |