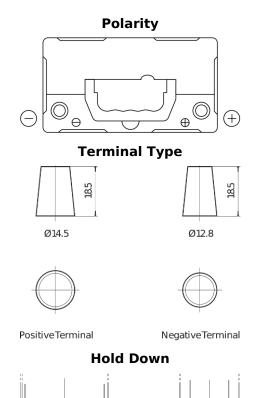

## **Technica TB456**

| Part number                    | TB456          |
|--------------------------------|----------------|
| Technology                     | Flooded        |
| EAN/GTIN                       | 3661024054355  |
| Voltage                        | 12 V           |
| Capacity                       | 45.0 Ah        |
| CCA                            | 330 A          |
| Length                         | 237 mm         |
| Width                          | 127 mm         |
| Height                         | 227 mm         |
| Box size                       | B24            |
| Polarity                       | ETN 0          |
| Terminal Type                  | JIS taper post |
| Hold Down                      | В0             |
| Weights (subject of variation) | 11.40 kg       |