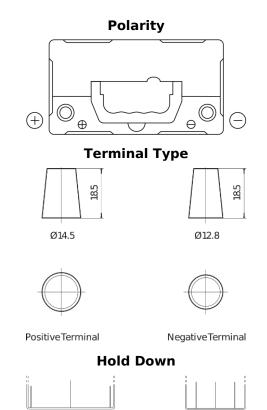

## **Technica TB457**

| Part number                    | TB457          |
|--------------------------------|----------------|
| Technology                     | Flooded        |
| EAN/GTIN                       | 3661024054362  |
| Voltage                        | 12 V           |
| Capacity                       | 45.0 Ah        |
| CCA                            | 330 A          |
| Length                         | 237 mm         |
| Width                          | 127 mm         |
| Height                         | 227 mm         |
| Box size                       | B24            |
| Polarity                       | ETN 1          |
| Terminal Type                  | JIS taper post |
| Hold Down                      | В0             |
| Weights (subject of variation) | 11.40 kg       |
|                                |                |