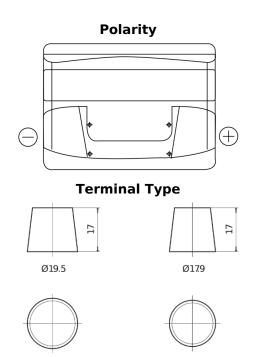

## **Technica TB500**

| Part number                    | TB500         |
|--------------------------------|---------------|
| Technology                     | Flooded       |
| EAN/GTIN                       | 3661024054515 |
| Voltage                        | 12 V          |
| Capacity                       | 50.0 Ah       |
| CCA                            | 450 A         |
| Length                         | 207 mm        |
| Width                          | 175 mm        |
| Height                         | 190 mm        |
| Box size                       | L01           |
| Polarity                       | ETN 0         |
| Terminal Type                  | EN taper post |
| Hold Down                      | B13           |
| Weights (subject of variation) | 12.20 kg      |

## **Hold Down**

PositiveTerminal

NegativeTerminal

Design, features and specifications are subject to change without notice. We disclaim any representation or warranty, express or implied, concerning the data or recommendations, and in no event shall be liable for any loss or damage claimed to have arisen as a result. Some products may not be available in your local market.