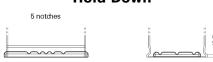

## **Technica TB500**

| Part number                    | TB500         |
|--------------------------------|---------------|
| Technology                     | Flooded       |
| EAN/GTIN                       | 3661024054515 |
| Voltage                        | 12 V          |
| Capacity                       | 50.0 Ah       |
| CCA                            | 450 A         |
| Length                         | 207 mm        |
| Width                          | 175 mm        |
| Height                         | 190 mm        |
| Box size                       | L01           |
| Polarity                       | ETN 0         |
| Terminal Type                  | EN taper post |
| Hold Down                      | B13           |
| Weights (subject of variation) | 12.20 kg      |

## **Hold Down**

PositiveTerminal

NegativeTerminal

Design, features and specifications are subject to change without notice. We disclaim any representation or warranty, express or implied, concerning the data or recommendations, and in no event shall be liable for any loss or damage claimed to have arisen as a result. Some products may not be available in your local market.