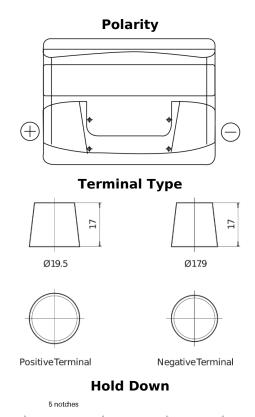

## **Technica TB501**

| Part number                    | TB501         |
|--------------------------------|---------------|
| Technology                     | Flooded       |
| EAN/GTIN                       | 3661024054522 |
| Voltage                        | 12 V          |
| Capacity                       | 50.0 Ah       |
| CCA                            | 450 A         |
| Length                         | 207 mm        |
| Width                          | 175 mm        |
| Height                         | 190 mm        |
| Box size                       | L01           |
| Polarity                       | ETN 1         |
| Terminal Type                  | EN taper post |
| Hold Down                      | B13           |
| Weights (subject of variation) | 12.20 kg      |