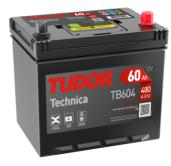

## **Technica TB604**

| Part number                    | TB604         |
|--------------------------------|---------------|
| Technology                     | Flooded       |
| EAN/GTIN                       | 3661024054416 |
| Voltage                        | 12 V          |
| Capacity                       | 60.0 Ah       |
| CCA                            | 480 A         |
| Length                         | 230 mm        |
| Width                          | 173 mm        |
| Height                         | 222 mm        |
| Box size                       | D23           |
| Polarity                       | ETN 0         |
| Terminal Type                  | EN taper post |
| Hold Down                      | Korean B1     |
| Weights (subject of variation) | 14.60 kg      |