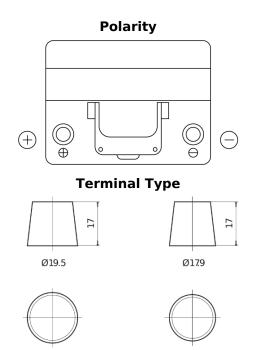

## **Technica TB605**

| Part number                    | TB605         |
|--------------------------------|---------------|
| Technology                     | Flooded       |
| EAN/GTIN                       | 3661024054423 |
| Voltage                        | 12 V          |
| Capacity                       | 60.0 Ah       |
| CCA                            | 480 A         |
| Length                         | 230 mm        |
| Width                          | 173 mm        |
| Height                         | 222 mm        |
| Box size                       | D23           |
| Polarity                       | ETN 1         |
| Terminal Type                  | EN taper post |
| Hold Down                      | Korean B1     |
| Weights (subject of variation) | 14.60 kg      |

NegativeTerminal

PositiveTerminal

Design, features and specifications are subject to change without notice. We disclaim any representation or warranty, express or implied, concerning the data or recommendations, and in no event shall be liable for any loss or damage claimed to have arisen as a result. Some products may not be available in your local market.