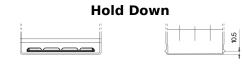

## **Technica TB605**

| Part number                    | TB605         |
|--------------------------------|---------------|
| Technology                     | Flooded       |
| EAN/GTIN                       | 3661024054423 |
| Voltage                        | 12 V          |
| Capacity                       | 60.0 Ah       |
| CCA                            | 480 A         |
| Length                         | 230 mm        |
| Width                          | 173 mm        |
| Height                         | 222 mm        |
| Box size                       | D23           |
| Polarity                       | ETN 1         |
| Terminal Type                  | EN taper post |
| Hold Down                      | Korean B1     |
| Weights (subject of variation) | 14.60 kg      |