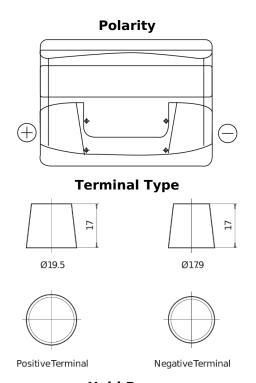

## **Technica TB621**

| Part number                    | TB621         |
|--------------------------------|---------------|
| Technology                     | Flooded       |
| EAN/GTIN                       | 3661024054546 |
| Voltage                        | 12 V          |
| Capacity                       | 62.0 Ah       |
| CCA                            | 540 A         |
| Length                         | 242 mm        |
| Width                          | 175 mm        |
| Height                         | 190 mm        |
| Box size                       | L02           |
| Polarity                       | ETN 1         |
| Terminal Type                  | EN taper post |
| Hold Down                      | B13           |
| Weights (subject of variation) | 14.20 kg      |

## **Hold Down**

Design, features and specifications are subject to change without notice. We disclaim any representation or warranty, express or implied, concerning the data or recommendations, and in no event shall be liable for any loss or damage claimed to have arisen as a result. Some products may not be available in your local market.