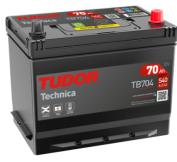

## **Technica TB704**

| Part number                    | TB704         |
|--------------------------------|---------------|
| Technology                     | Flooded       |
| EAN/GTIN                       | 3661024054430 |
| Voltage                        | 12 V          |
| Capacity                       | 70.0 Ah       |
| CCA                            | 540 A         |
| Length                         | 270 mm        |
| Width                          | 173 mm        |
| Height                         | 222 mm        |
| Box size                       | D26           |
| Polarity                       | ETN 0         |
| Terminal Type                  | EN taper post |
| Hold Down                      | Korean B1+B6  |
| Weights (subject of variation) | 16.10 kg      |