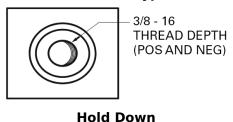

## **Technica TB708**

| Part number                    | TB708           |
|--------------------------------|-----------------|
| Technology                     | Flooded         |
| EAN/GTIN                       | 3661024057165   |
| Voltage                        | 12 V            |
| Capacity                       | 70.0 Ah         |
| CCA                            | 740 A           |
| Length                         | 260 mm          |
| Width                          | 180 mm          |
| Height                         | 186 mm          |
| Box size                       | G78             |
| Polarity                       | ETN 1           |
| Terminal Type                  | SAE S 3/8" side |
|                                | Terminal        |
| Hold Down                      | B7              |
| Weights (subject of variation) | 16.70 kg        |