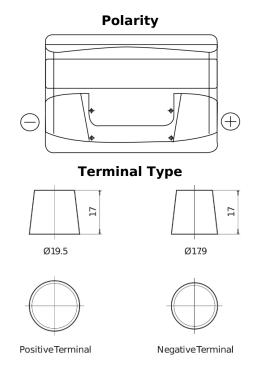

## **Technica TB712**

| Part number                    | TB712         |
|--------------------------------|---------------|
| Technology                     | Flooded       |
| EAN/GTIN                       | 3661024054645 |
| Voltage                        | 12 V          |
| Capacity                       | 71.0 Ah       |
| CCA                            | 670 A         |
| Length                         | 278 mm        |
| Width                          | 175 mm        |
| Height                         | 175 mm        |
| Box size                       | LB3           |
| Polarity                       | ETN 0         |
| Terminal Type                  | EN taper post |
| Hold Down                      | B13           |
| Weights (subject of variation) | 15.30 kg      |