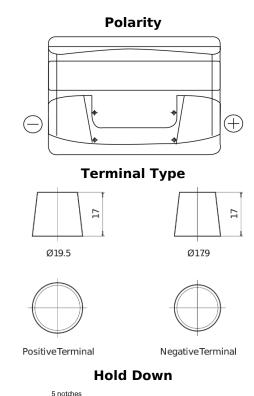

## **Technica TB740**

| Part number                    | TB740         |
|--------------------------------|---------------|
| Technology                     | Flooded       |
| EAN/GTIN                       | 3661024054553 |
| Voltage                        | 12 V          |
| Capacity                       | 74.0 Ah       |
| CCA                            | 680 A         |
| Length                         | 278 mm        |
| Width                          | 175 mm        |
| Height                         | 190 mm        |
| Box size                       | L03           |
| Polarity                       | ETN 0         |
| Terminal Type                  | EN taper post |
| Hold Down                      | B13           |
| Weights (subject of variation) | 16.60 kg      |