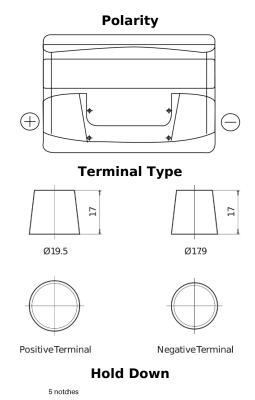

## **Technica TB741**

| Part number                    | TB741         |
|--------------------------------|---------------|
| Technology                     | Flooded       |
| EAN/GTIN                       | 3661024054560 |
| Voltage                        | 12 V          |
| Capacity                       | 74.0 Ah       |
| CCA                            | 680 A         |
| Length                         | 278 mm        |
| Width                          | 175 mm        |
| Height                         | 190 mm        |
| Box size                       | L03           |
| Polarity                       | ETN 1         |
| Terminal Type                  | EN taper post |
| Hold Down                      | B13           |
| Weights (subject of variation) | 16.60 kg      |