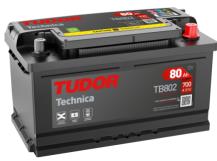

## **Technica TB802**

| Part number                    | TB802         |
|--------------------------------|---------------|
| Technology                     | Flooded       |
| EAN/GTIN                       | 3661024054652 |
| Voltage                        | 12 V          |
| Capacity                       | 80.0 Ah       |
| CCA                            | 700 A         |
| Length                         | 315 mm        |
| Width                          | 175 mm        |
| Height                         | 175 mm        |
| Box size                       | LB4           |
| Polarity                       | ETN 0         |
| Terminal Type                  | EN taper post |
| Hold Down                      | B13           |
| Weights (subject of variation) | 17.80 kg      |