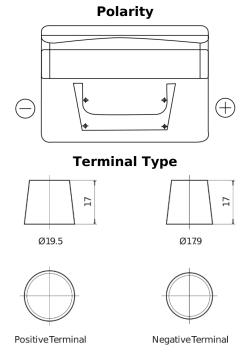

## **Standard TC542**

| Part number                    | TC542         |
|--------------------------------|---------------|
| Technology                     | Flooded       |
| EAN/GTIN                       | 3661024054850 |
| Voltage                        | 12 V          |
| Capacity                       | 54.0 Ah       |
| CCA                            | 500 A         |
| Length                         | 242 mm        |
| Width                          | 175 mm        |
| Height                         | 175 mm        |
| Box size                       | LB2           |
| Polarity                       | ETN 0         |
| Terminal Type                  | EN taper post |
| Hold Down                      | B13           |
| Weights (subject of variation) | 12.90 kg      |