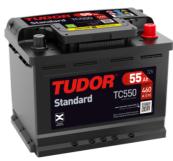

## **Standard TC550**

| Part number                    | TC550         |
|--------------------------------|---------------|
| Technology                     | Flooded       |
| EAN/GTIN                       | 3661024054805 |
| Voltage                        | 12 V          |
| Capacity                       | 55.0 Ah       |
| CCA                            | 460 A         |
| Length                         | 242 mm        |
| Width                          | 175 mm        |
| Height                         | 190 mm        |
| Box size                       | L02           |
| Polarity                       | ETN 0         |
| Terminal Type                  | EN taper post |
| Hold Down                      | B13           |
| Weights (subject of variation) | 13.50 kg      |