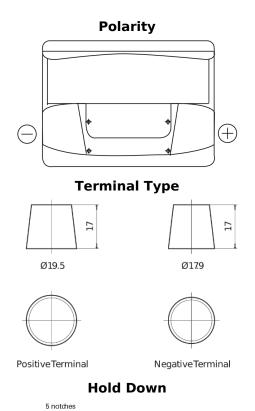

## **Standard TC550**

| Part number                    | TC550         |
|--------------------------------|---------------|
| Technology                     | Flooded       |
| EAN/GTIN                       | 3661024054805 |
| Voltage                        | 12 V          |
| Capacity                       | 55.0 Ah       |
| CCA                            | 460 A         |
| Length                         | 242 mm        |
| Width                          | 175 mm        |
| Height                         | 190 mm        |
| Box size                       | L02           |
| Polarity                       | ETN 0         |
| Terminal Type                  | EN taper post |
| Hold Down                      | B13           |
| Weights (subject of variation) | 13.50 kg      |