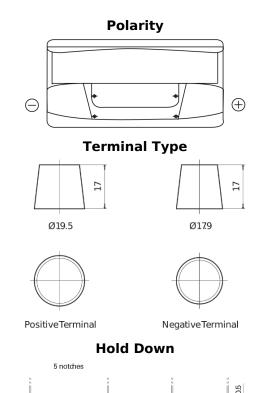

## **Standard TC900**

| Part number                    | TC900         |
|--------------------------------|---------------|
| Technology                     | Flooded       |
| EAN/GTIN                       | 3661024054836 |
| Voltage                        | 12 V          |
| Capacity                       | 90.0 Ah       |
| CCA                            | 720 A         |
| Length                         | 353 mm        |
| Width                          | 175 mm        |
| Height                         | 190 mm        |
| Box size                       | L05           |
| Polarity                       | ETN 0         |
| Terminal Type                  | EN taper post |
| Hold Down                      | B13           |
| Weights (subject of variation) | 20.50 kg      |