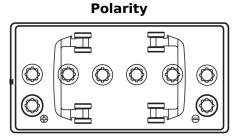

## Endurance+PRO Gel TD851T

| Part number                    | TD851T        |
|--------------------------------|---------------|
| Technology                     | GEL           |
| EAN/GTIN                       | 3661024057615 |
| Voltage                        | 12 V          |
| Capacity                       | 85.0 Ah       |
| CCA                            | 350 A         |
| Length                         | 349 mm        |
| Width                          | 175 mm        |
| Height                         | 235 mm        |
| Box size                       | D02           |
| Polarity                       | ETN 1         |
| Terminal Type                  | EN taper post |
| Hold Down                      | B0            |
| Weights (subject of variation) | 29.50 kg      |
|                                |               |