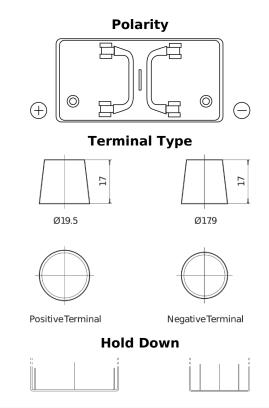

## PowerPRO TF1251

| Part number                    | TF1251        |
|--------------------------------|---------------|
| Technology                     | Flooded       |
| EAN/GTIN                       | 3661024057684 |
| Voltage                        | 12 V          |
| Capacity                       | 125.0 Ah      |
| CCA                            | 850 A         |
| Length                         | 349 mm        |
| Width                          | 175 mm        |
| Height                         | 285 mm        |
| Box size                       | D03           |
| Polarity                       | ETN 1         |
| Terminal Type                  | EN taper post |
| Hold Down                      | В0            |
| Weights (subject of variation) | 31.00 kg      |
|                                |               |