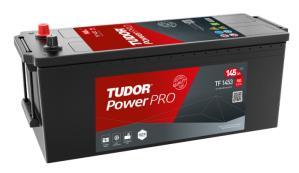

## PowerPRO TF1453

| Part number                    | TF1453        |
|--------------------------------|---------------|
| Technology                     | Flooded       |
| EAN/GTIN                       | 3661024055307 |
| Voltage                        | 12 V          |
| Capacity                       | 145.0 Ah      |
| CCA                            | 900 A         |
| Length                         | 513 mm        |
| Width                          | 189 mm        |
| Height                         | 223 mm        |
| Box size                       | D04           |
| Polarity                       | ETN 3         |
| Terminal Type                  | EN taper post |
| Hold Down                      | В0            |
| Weights (subject of variation) | 35.90 kg      |