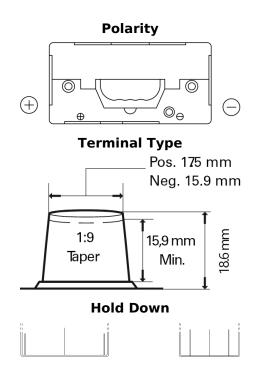

## **StartPRO TG110B**

| Part number                    | TG110B           |
|--------------------------------|------------------|
| Technology                     | Flooded          |
| EAN/GTIN                       | 3661024055567    |
| Voltage                        | 12 V             |
| Capacity                       | 110.0 Ah         |
| CCA                            | 950 A            |
| Length                         | 330 mm           |
| Width                          | 173 mm           |
| Height                         | 240 mm           |
| Box size                       | G31              |
| Polarity                       | ETN 9            |
| Terminal Type                  | SAE A taper post |
| Hold Down                      | В0               |
| Weights (subject of variation) | 25.90 kg         |