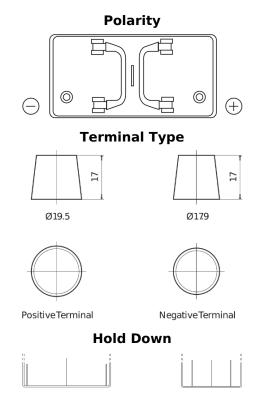

## StartPRO TG1250

| Part number                    | TG1250        |
|--------------------------------|---------------|
| Technology                     | Flooded       |
| EAN/GTIN                       | 3661024055406 |
| Voltage                        | 12 V          |
| Capacity                       | 125.0 Ah      |
| CCA                            | 760 A         |
| Length                         | 349 mm        |
| Width                          | 175 mm        |
| Height                         | 285 mm        |
| Box size                       | D03           |
| Polarity                       | ETN 0         |
| Terminal Type                  | EN taper post |
| Hold Down                      | В0            |
| Weights (subject of variation) | 29.50 kg      |