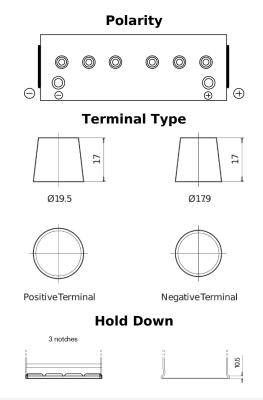

## StartPRO TG1402

| Part number                    | TG1402        |
|--------------------------------|---------------|
| Technology                     | Flooded       |
| EAN/GTIN                       | 3661024055345 |
| Voltage                        | 12 V          |
| Capacity                       | 140.0 Ah      |
| CCA                            | 900 A         |
| Length                         | 508 mm        |
| Width                          | 175 mm        |
| Height                         | 205 mm        |
| Box size                       | ATM           |
| Polarity                       | ETN 0         |
| Terminal Type                  | EN taper post |
| Hold Down                      | B1            |
| Weights (subject of variation) | 33.80 kg      |
|                                |               |