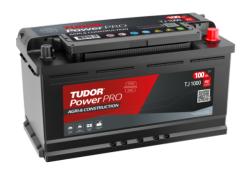

## PowerPRO Agri&Construction TJ1000

| Part number                    | TJ1000        |
|--------------------------------|---------------|
| Technology                     | Flooded       |
| EAN/GTIN                       | 3661024056809 |
| Voltage                        | 12 V          |
| Capacity                       | 100.0 Ah      |
| CCA                            | 850 A         |
| Length                         | 353 mm        |
| Width                          | 175 mm        |
| Height                         | 190 mm        |
| Box size                       | L05           |
| Polarity                       | ETN 0         |
| Terminal Type                  | EN taper post |
| Hold Down                      | B13           |
| Weights (subject of variation) | 21.80 kg      |