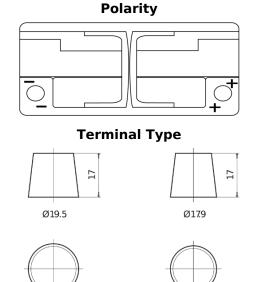

## **AGM TK1050**

| Part number                    | TK1050        |
|--------------------------------|---------------|
| Technology                     | AGM           |
| EAN/GTIN                       | 3661024056519 |
| Voltage                        | 12 V          |
| Capacity                       | 105.0 Ah      |
| CCA                            | 950 A         |
| Length                         | 392 mm        |
| Width                          | 175 mm        |
| Height                         | 190 mm        |
| Box size                       | L06           |
| Polarity                       | ETN 0         |
| Terminal Type                  | EN taper post |
| Hold Down                      | B13           |
| Weights (subject of variation) | 29.00 kg      |

## **Hold Down**

**PositiveTerminal** 

NegativeTerminal

Design, features and specifications are subject to change without notice. We disclaim any representation or warranty, express or implied, concerning the data or recommendations, and in no event shall be liable for any loss or damage claimed to have arisen as a result. Some products may not be available in your local market.