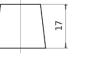

## **Terminal Type**

Ø19.5

 $\bigcirc$ 

Ø17.9

17

PositiveTerminal

NegativeTerminal

Hold Down