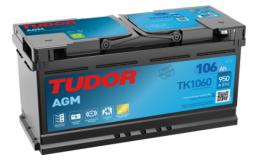

# **AGM TK1060**

| Part number                    | TK1060        |
|--------------------------------|---------------|
| Technology                     | AGM           |
| EAN/GTIN                       | 3661024057660 |
| Voltage                        | 12 V          |
| Capacity                       | 106.0 Ah      |
| CCA                            | 950 A         |
| Length                         | 392 mm        |
| Width                          | 175 mm        |
| Height                         | 190 mm        |
| Box size                       | L06           |
| Polarity                       | ETN 0         |
| Terminal Type                  | EN taper post |
| Hold Down                      | B13           |
| Weights (subject of variation) | 29.00 kg      |
| ,                              |               |