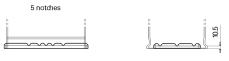

## **Terminal Type**

Ø19.5

 $\bigcirc$ 

Ø17.9

17

PositiveTerminal

NegativeTerminal

Hold Down