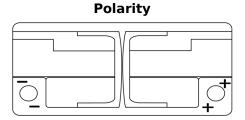

## **Terminal Type**

Ø19.5

 $\bigcirc$ 

Ø17.9

17

PositiveTerminal

NegativeTerminal

Hold Down