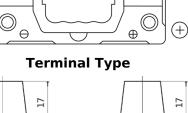

## Batteries for Cars

| Part number         | TK454         | Polarity            |
|---------------------|---------------|---------------------|
| Technology          | AGM           |                     |
| EAN/GTIN            | 3661024057738 |                     |
| Voltage             | 12 V          |                     |
| Capacity            | 45.0 Ah       |                     |
| CCA                 | 380 A         |                     |
| Length              | 237 mm        | Terminal Ty         |
| Width               | 127 mm        |                     |
| Height              | 227 mm        | 11                  |
| Box size            | B24           | Ø19.5               |
| Polarity            | ETN 0         |                     |
| Terminal Type       | EN taper post |                     |
| Hold Down           | В0            |                     |
| Weights (subject of | 13.50 kg      |                     |
| variation)          |               | PositiveTerminal Ne |
|                     |               | Hold Down           |

Ø17.9

legativeTerminal

Design, features and specifications are subject to change without notice. We disclaim any representation or warranty, express or implied, concerning the data or recommendations, and in no event shall be liable for any loss or damage claimed to have arisen as a result. Some products may not be available in your local market.