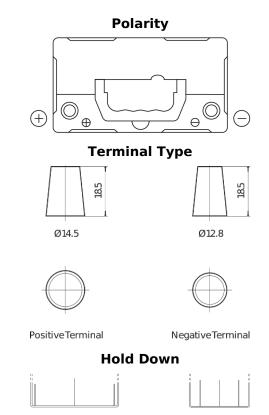

## **AGM TK457**

| Part number                    | TK457          |
|--------------------------------|----------------|
| Technology                     | AGM            |
| EAN/GTIN                       | 3661024057745  |
| Voltage                        | 12 V           |
| Capacity                       | 45.0 Ah        |
| CCA                            | 380 A          |
| Length                         | 237 mm         |
| Width                          | 127 mm         |
| Height                         | 227 mm         |
| Box size                       | B24            |
| Polarity                       | ETN 1          |
| Terminal Type                  | JIS taper post |
| Hold Down                      | В0             |
| Weights (subject of variation) | 13.50 kg       |
|                                |                |