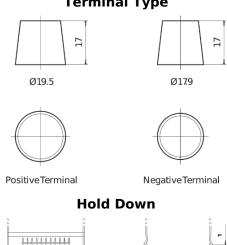

## **AGM TK508**

| Part number                    | TK508         |
|--------------------------------|---------------|
| Technology                     | AGM           |
| EAN/GTIN                       | 3661024056595 |
| Voltage                        | 12 V          |
| Capacity                       | 50.0 Ah       |
| CCA                            | 800 A         |
| Length                         | 260 mm        |
| Width                          | 173 mm        |
| Height                         | 206 mm        |
| Box size                       | G34           |
| Polarity                       | ETN 9         |
| Terminal Type                  | EN taper post |
| Hold Down                      | B7            |
| Weights (subject of variation) | 17.50 kg      |