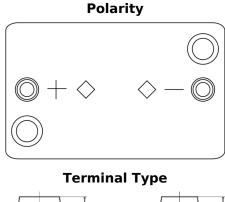

## **AGM TK508**

| Part number                    | TK508         |
|--------------------------------|---------------|
| Technology                     | AGM           |
| EAN/GTIN                       | 3661024056595 |
| Voltage                        | 12 V          |
| Capacity                       | 50.0 Ah       |
| CCA                            | 800 A         |
| Length                         | 260 mm        |
| Width                          | 173 mm        |
| Height                         | 206 mm        |
| Box size                       | G34           |
| Polarity                       | ETN 9         |
| Terminal Type                  | EN taper post |
| Hold Down                      | B7            |
| Weights (subject of variation) | 17.50 kg      |