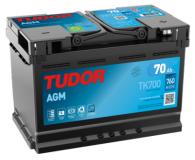

## **AGM TK700**

| Part number                    | TK700         |
|--------------------------------|---------------|
| Technology                     | AGM           |
| EAN/GTIN                       | 3661024055710 |
| Voltage                        | 12 V          |
| Capacity                       | 70.0 Ah       |
| CCA                            | 760 A         |
| Length                         | 278 mm        |
| Width                          | 175 mm        |
| Height                         | 190 mm        |
| Box size                       | L03           |
| Polarity                       | ETN 0         |
| Terminal Type                  | EN taper post |
| Hold Down                      | B13           |
| Weights (subject of variation) | 20.60 kg      |
|                                |               |