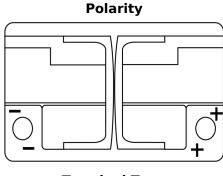

## **AGM TK700**

| Part number                    | TK700         |
|--------------------------------|---------------|
| Technology                     | AGM           |
| EAN/GTIN                       | 3661024055710 |
| Voltage                        | 12 V          |
| Capacity                       | 70.0 Ah       |
| CCA                            | 760 A         |
| Length                         | 278 mm        |
| Width                          | 175 mm        |
| Height                         | 190 mm        |
| Box size                       | L03           |
| Polarity                       | ETN 0         |
| Terminal Type                  | EN taper post |
| Hold Down                      | B13           |
| Weights (subject of variation) | 20.60 kg      |
|                                |               |

## Terminal Type Ø19.5 Ø179

NegativeTerminal

**PositiveTerminal** 

Design, features and specifications are subject to change without notice. We disclaim any representation or warranty, express or implied, concerning the data or recommendations, and in no event shall be liable for any loss or damage claimed to have arisen as a result. Some products may not be available in your local market.