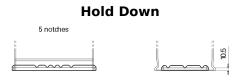

## **AGM TK700**

| Part number                    | TK700         |
|--------------------------------|---------------|
| Technology                     | AGM           |
| EAN/GTIN                       | 3661024055710 |
| Voltage                        | 12 V          |
| Capacity                       | 70.0 Ah       |
| CCA                            | 760 A         |
| Length                         | 278 mm        |
| Width                          | 175 mm        |
| Height                         | 190 mm        |
| Box size                       | L03           |
| Polarity                       | ETN 0         |
| Terminal Type                  | EN taper post |
| Hold Down                      | B13           |
| Weights (subject of variation) | 20.60 kg      |
|                                |               |