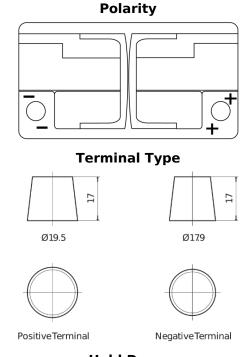

## **AGM TK800**

| Part number                    | TK800         |
|--------------------------------|---------------|
| Technology                     | AGM           |
| EAN/GTIN                       | 3661024055727 |
| Voltage                        | 12 V          |
| Capacity                       | 80.0 Ah       |
| CCA                            | 800 A         |
| Length                         | 315 mm        |
| Width                          | 175 mm        |
| Height                         | 190 mm        |
| Box size                       | L04           |
| Polarity                       | ETN 0         |
| Terminal Type                  | EN taper post |
| Hold Down                      | B13           |
| Weights (subject of variation) | 23.30 kg      |
|                                |               |

## Hold Down 5 notches

Design, features and specifications are subject to change without notice. We disclaim any representation or warranty, express or implied, concerning the data or recommendations, and in no event shall be liable for any loss or damage claimed to have arisen as a result. Some products may not be available in your local market.