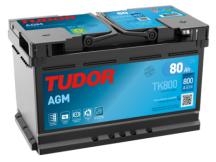

## **AGM TK800**

| Part number                    | TK800         |
|--------------------------------|---------------|
| Technology                     | AGM           |
| EAN/GTIN                       | 3661024055727 |
| Voltage                        | 12 V          |
| Capacity                       | 80.0 Ah       |
| CCA                            | 800 A         |
| Length                         | 315 mm        |
| Width                          | 175 mm        |
| Height                         | 190 mm        |
| Box size                       | L04           |
| Polarity                       | ETN 0         |
| Terminal Type                  | EN taper post |
| Hold Down                      | B13           |
| Weights (subject of variation) | 23.30 kg      |
|                                |               |