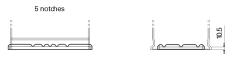

## **AGM TK960**

| Part number                    | ТК960         |
|--------------------------------|---------------|
| Technology                     | AGM           |
| EAN/GTIN                       | 3661024057653 |
| Voltage                        | 12 V          |
| Capacity                       | 96.0 Ah       |
| CCA                            | 850 A         |
| Length                         | 353 mm        |
| Width                          | 175 mm        |
| Height                         | 190 mm        |
| Box size                       | L05           |
| Polarity                       | ETN 0         |
| Terminal Type                  | EN taper post |
| Hold Down                      | B13           |
| Weights (subject of variation) | 26.10 kg      |

## **Terminal Type**

PositiveTerminal

Ø19.5

NegativeTerminal

17

Hold Down

Design, features and specifications are subject to change without notice. We disclaim any representation or warranty, express or implied, concerning the data or recommendations, and in no event shall be liable for any loss or damage claimed to have arisen as a result. Some products may not be available in your local market.