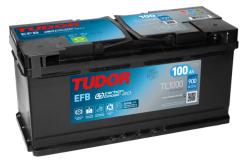

## **EFB TL1000**

| Part number                    | TL1000        |
|--------------------------------|---------------|
| Technology                     | EFB           |
| EAN/GTIN                       | 3661024057134 |
| Voltage                        | 12 V          |
| Capacity                       | 100.0 Ah      |
| CCA                            | 900 A         |
| Length                         | 353 mm        |
| Width                          | 175 mm        |
| Height                         | 190 mm        |
| Box size                       | L05           |
| Polarity                       | ETN 0         |
| Terminal Type                  | EN taper post |
| Hold Down                      | B13           |
| Weights (subject of variation) | 25.50 kg      |

## Polarity Terminal Type Ø19.5 Ø179 PositiveTerminal NegativeTerminal