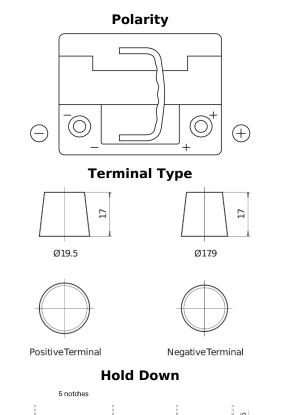

## **EFB TL550**

| Part number                    | TL550         |
|--------------------------------|---------------|
| Technology                     | EFB           |
| EAN/GTIN                       | 3661024056670 |
| Voltage                        | 12 V          |
| Capacity                       | 55.0 Ah       |
| CCA                            | 540 A         |
| Length                         | 207 mm        |
| Width                          | 175 mm        |
| Height                         | 190 mm        |
| Box size                       | L01           |
| Polarity                       | ETN 0         |
| Terminal Type                  | EN taper post |
| Hold Down                      | B13           |
| Weights (subject of variation) | 14.10 kg      |