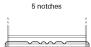

## **EFB TL600**

| Part number                    | TL600         |
|--------------------------------|---------------|
| Technology                     | EFB           |
| EAN/GTIN                       | 3661024055680 |
| Voltage                        | 12 V          |
| Capacity                       | 60.0 Ah       |
| CCA                            | 640 A         |
| Length                         | 242 mm        |
| Width                          | 175 mm        |
| Height                         | 190 mm        |
| Box size                       | L02           |
| Polarity                       | ETN 0         |
| Terminal Type                  | EN taper post |
| Hold Down                      | B13           |
| Weights (subject of variation) | 17.00 kg      |