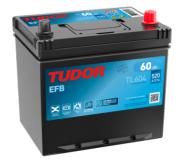

## **EFB TL604**

| Part number                    | TL604         |
|--------------------------------|---------------|
| Technology                     | EFB           |
| EAN/GTIN                       | 3661024056526 |
| Voltage                        | 12 V          |
| Capacity                       | 60.0 Ah       |
| CCA                            | 520 A         |
| Length                         | 230 mm        |
| Width                          | 173 mm        |
| Height                         | 222 mm        |
| Box size                       | D23           |
| Polarity                       | ETN 0         |
| Terminal Type                  | EN taper post |
| Hold Down                      | В0            |
| Weights (subject of variation) | 15.80 kg      |