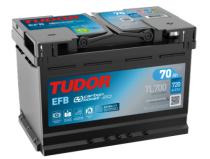

## **Batteries for Cars**

EFB TL700

| Part number                    | TL700         |
|--------------------------------|---------------|
| Technology                     | EFB           |
| EAN/GTIN                       | 3661024055697 |
| Voltage                        | 12 V          |
| Capacity                       | 70.0 Ah       |
| CCA                            | 760 A         |
| Length                         | 278 mm        |
| Width                          | 175 mm        |
| Height                         | 190 mm        |
| Box size                       | L03           |
| Polarity                       | ETN 0         |
| Terminal Type                  | EN taper post |
| Hold Down                      | B13           |
| Weights (subject of variation) | 19.30 kg      |