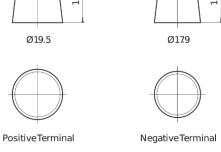

## **EFB TL754**

| Part number                    | TL754         |
|--------------------------------|---------------|
| Technology                     | EFB           |
| EAN/GTIN                       | 3661024057479 |
| Voltage                        | 12 V          |
| Capacity                       | 75.0 Ah       |
| CCA                            | 750 A         |
| Length                         | 260 mm        |
| Width                          | 173 mm        |
| Height                         | 222 mm        |
| Box size                       | D26           |
| Polarity                       | ETN 0         |
| Terminal Type                  | EN taper post |
| Hold Down                      | В0            |
| Weights (subject of variation) | 19.00 kg      |

## Polarity Terminal Type

Design, features and specifications are subject to change without notice. We disclaim any representation or warranty, express or implied, concerning the data or recommendations, and in no event shall be liable for any loss or damage claimed to have arisen as a result. Some products may not be available in your local market.