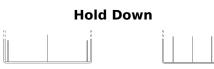

## **EFB TL754**

| Part number                    | TL754         |
|--------------------------------|---------------|
| Technology                     | EFB           |
| EAN/GTIN                       | 3661024057479 |
| Voltage                        | 12 V          |
| Capacity                       | 75.0 Ah       |
| CCA                            | 750 A         |
| Length                         | 260 mm        |
| Width                          | 173 mm        |
| Height                         | 222 mm        |
| Box size                       | D26           |
| Polarity                       | ETN 0         |
| Terminal Type                  | EN taper post |
| Hold Down                      | В0            |
| Weights (subject of variation) | 19.00 kg      |