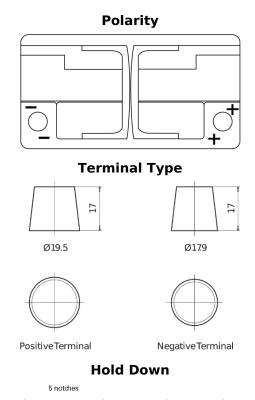

## **EFB TL800**

| Part number                    | TL800         |
|--------------------------------|---------------|
| Technology                     | EFB           |
| EAN/GTIN                       | 3661024055703 |
| Voltage                        | 12 V          |
| Capacity                       | 80.0 Ah       |
| CCA                            | 800 A         |
| Length                         | 315 mm        |
| Width                          | 175 mm        |
| Height                         | 190 mm        |
| Box size                       | L04           |
| Polarity                       | ETN 0         |
| Terminal Type                  | EN taper post |
| Hold Down                      | B13           |
| Weights (subject of variation) | 22.10 kg      |