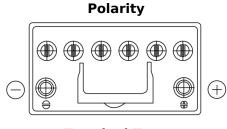

## **EFB TL954**

| Part number                    | TL954         |
|--------------------------------|---------------|
| Technology                     | EFB           |
| EAN/GTIN                       | 3661024056656 |
| Voltage                        | 12 V          |
| Capacity                       | 95.0 Ah       |
| CCA                            | 800 A         |
| Length                         | 306 mm        |
| Width                          | 173 mm        |
| Height                         | 222 mm        |
| Box size                       | D31           |
| Polarity                       | ETN 0         |
| Terminal Type                  | EN taper post |
| Hold Down                      | Korean B1     |
| Weights (subject of variation) | 21.80 kg      |