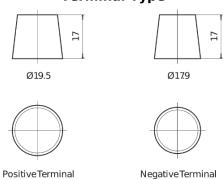

## **EFB TL954**

| Part number                    | TL954         |
|--------------------------------|---------------|
| Technology                     | EFB           |
| EAN/GTIN                       | 3661024056656 |
| Voltage                        | 12 V          |
| Capacity                       | 95.0 Ah       |
| CCA                            | 800 A         |
| Length                         | 306 mm        |
| Width                          | 173 mm        |
| Height                         | 222 mm        |
| Box size                       | D31           |
| Polarity                       | ETN 0         |
| Terminal Type                  | EN taper post |
| Hold Down                      | Korean B1     |
| Weights (subject of variation) | 21.80 kg      |

## **Terminal Type**