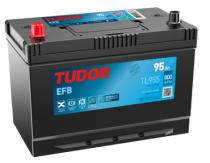

## Batteries for Cars

| Part number         | TL955         | Polarity                 |
|---------------------|---------------|--------------------------|
| Technology          | EFB           |                          |
| EAN/GTIN            | 3661024056663 |                          |
| Voltage             | 12 V          |                          |
| Capacity            | 95.0 Ah       |                          |
| CCA                 | 800 A         |                          |
| Length              | 306 mm        | Terminal Type            |
| Width               | 173 mm        |                          |
| Height              | 222 mm        |                          |
| Box size            | D31           | Ø19.5                    |
| Polarity            | ETN 1         |                          |
| Terminal Type       | EN taper post |                          |
| Hold Down           | Korean B1     |                          |
| Weights (subject of | 21.80 kg      |                          |
| variation)          |               | Positive Terminal Negati |
|                     |               | Hold Down                |

Ø17.9

Ð

17

egativeTerminal

## n

10.5

Design, features and specifications are subject to change without notice. We disclaim any representation or warranty, express or implied, concerning the data or recommendations, and in no event shall be liable for any loss or damage claimed to have arisen as a result. Some products may not be available in your local market.