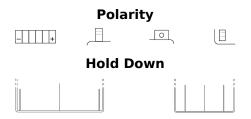

## **Conventional U1R-11**

| Part number                    | U1R-11        |
|--------------------------------|---------------|
| Technology                     | Flooded       |
| EAN/GTIN                       | 3661024033633 |
| Voltage                        | 12 V          |
| Capacity                       | 30 Ah         |
| CCA                            | 300 A         |
| Length                         | 195 mm        |
| Width                          | 130 mm        |
| Height                         | 180 mm        |
| Box size                       | C69           |
| Polarity                       | ETN 0         |
| Terminal Type                  | M11           |
| Hold Down                      | B0            |
| Weights (subject of variation) | 9.20 kg       |