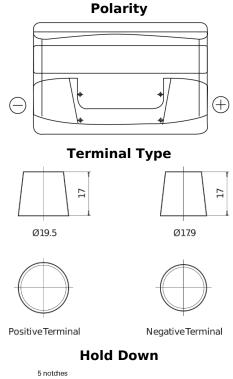

## Power DB1000

| Part number                    | DB1000        |
|--------------------------------|---------------|
| Technology                     | Flooded       |
| EAN/GTIN                       | 3661024024716 |
| Voltage                        | 12 V          |
| Capacity                       | 100.0 Ah      |
| CCA                            | 720 A         |
| Length                         | 315 mm        |
| Width                          | 175 mm        |
| Height                         | 205 mm        |
| Box size                       | LH4           |
| Polarity                       | ETN 0         |
| Terminal Type                  | EN taper post |
| Hold Down                      | B13           |
| Weights (subject of variation) | 21.90 kg      |