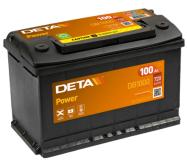

## Power DB1000

| Part number                    | DB1000        |
|--------------------------------|---------------|
| Technology                     | Flooded       |
| EAN/GTIN                       | 3661024024716 |
| Voltage                        | 12 V          |
| Capacity                       | 100.0 Ah      |
| CCA                            | 720 A         |
| Length                         | 315 mm        |
| Width                          | 175 mm        |
| Height                         | 205 mm        |
| Box size                       | LH4           |
| Polarity                       | ETN 0         |
| Terminal Type                  | EN taper post |
| Hold Down                      | B13           |
| Weights (subject of variation) | 21.90 kg      |