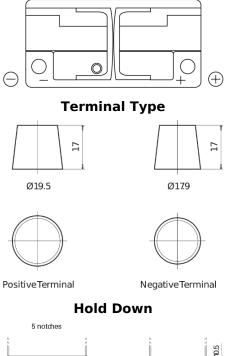

## **Power DB1100**

| Part number                    | DB1100        | Polarity                                                                                                                                                                      |
|--------------------------------|---------------|-------------------------------------------------------------------------------------------------------------------------------------------------------------------------------|
| Technology                     | Flooded       |                                                                                                                                                                               |
| EAN/GTIN                       | 3661024026239 |                                                                                                                                                                               |
| Voltage                        | 12 V          |                                                                                                                                                                               |
| Capacity                       | 110.0 Ah      | $\bigcirc \bigcirc $ |
| CCA                            | 850 A         | Terminal Ty                                                                                                                                                                   |
| Length                         | 392 mm        |                                                                                                                                                                               |
| Width                          | 175 mm        | 17                                                                                                                                                                            |
| Height                         | 190 mm        |                                                                                                                                                                               |
| Box size                       | L06           | Ø19.5                                                                                                                                                                         |
| Polarity                       | ETN 0         |                                                                                                                                                                               |
| Terminal Type                  | EN taper post |                                                                                                                                                                               |
| Hold Down                      | B13           |                                                                                                                                                                               |
| Weights (subject of variation) | 26.30 kg      | Positive Terminal N                                                                                                                                                           |
|                                |               | Hold Down                                                                                                                                                                     |