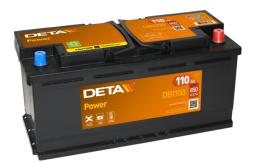

## **Power DB1100**

| Part number                    | DB1100        | Polarity                                                                                                                                                                      |
|--------------------------------|---------------|-------------------------------------------------------------------------------------------------------------------------------------------------------------------------------|
| Technology                     | Flooded       |                                                                                                                                                                               |
| EAN/GTIN                       | 3661024026239 |                                                                                                                                                                               |
| Voltage                        | 12 V          |                                                                                                                                                                               |
| Capacity                       | 110.0 Ah      | $\bigcirc \bigcirc $ |
| CCA                            | 850 A         | Terminal Ty                                                                                                                                                                   |
| Length                         | 392 mm        |                                                                                                                                                                               |
| Width                          | 175 mm        | 17                                                                                                                                                                            |
| Height                         | 190 mm        |                                                                                                                                                                               |
| Box size                       | L06           | Ø19.5                                                                                                                                                                         |
| Polarity                       | ETN 0         |                                                                                                                                                                               |
| Terminal Type                  | EN taper post |                                                                                                                                                                               |
| Hold Down                      | B13           |                                                                                                                                                                               |
| Weights (subject of variation) | 26.30 kg      | Positive Terminal N                                                                                                                                                           |
|                                |               | Hold Down                                                                                                                                                                     |