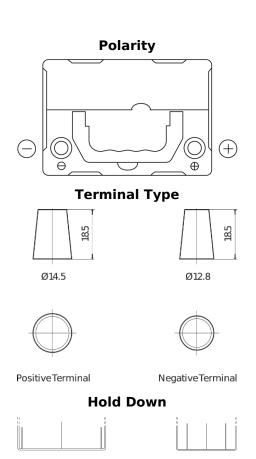

## **Power DB356**

| Part number                    | DB356          |
|--------------------------------|----------------|
| Technology                     | Flooded        |
| EAN/GTIN                       | 3661024024334  |
| Voltage                        | 12 V           |
| Capacity                       | 35.0 Ah        |
| CCA                            | 240 A          |
| Length                         | 187 mm         |
| Width                          | 127 mm         |
| Height                         | 220 mm         |
| Box size                       | B19            |
| Polarity                       | ETN 0          |
| Terminal Type                  | JIS taper post |
| Hold Down                      | B0             |
| Weights (subject of variation) | 8.90 kg        |
|                                |                |