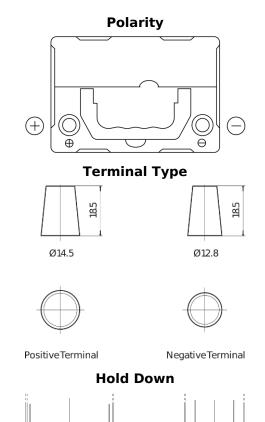

## Power DB357

| Part number                    | DB357          |
|--------------------------------|----------------|
| Technology                     | Flooded        |
| EAN/GTIN                       | 3661024024341  |
| Voltage                        | 12 V           |
| Capacity                       | 35.0 Ah        |
| CCA                            | 240 A          |
| Length                         | 187 mm         |
| Width                          | 127 mm         |
| Height                         | 220 mm         |
| Box size                       | B19            |
| Polarity                       | ETN 1          |
| Terminal Type                  | JIS taper post |
| Hold Down                      | В0             |
| Weights (subject of variation) | 8.90 kg        |