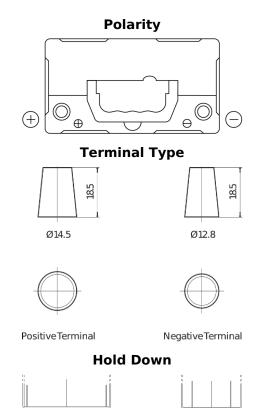

## Power DB457

| Part number                    | DB457          |
|--------------------------------|----------------|
| Technology                     | Flooded        |
| EAN/GTIN                       | 3661024024365  |
| Voltage                        | 12 V           |
| Capacity                       | 45.0 Ah        |
| CCA                            | 330 A          |
| Length                         | 237 mm         |
| Width                          | 127 mm         |
| Height                         | 227 mm         |
| Box size                       | B24            |
| Polarity                       | ETN 1          |
| Terminal Type                  | JIS taper post |
| Hold Down                      | В0             |
| Weights (subject of variation) | 11.40 kg       |