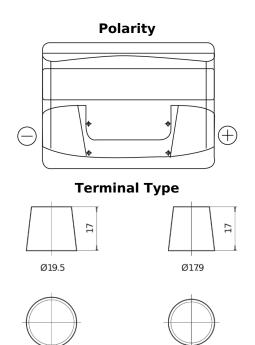

## Power DB500

| Part number                    | DB500         |
|--------------------------------|---------------|
| Technology                     | Flooded       |
| EAN/GTIN                       | 3661024024518 |
| Voltage                        | 12 V          |
| Capacity                       | 50.0 Ah       |
| CCA                            | 450 A         |
| Length                         | 207 mm        |
| Width                          | 175 mm        |
| Height                         | 190 mm        |
| Box size                       | L01           |
| Polarity                       | ETN 0         |
| Terminal Type                  | EN taper post |
| Hold Down                      | B13           |
| Weights (subject of variation) | 12.20 kg      |

## **Hold Down**

PositiveTerminal

NegativeTerminal

Design, features and specifications are subject to change without notice. We disclaim any representation or warranty, express or implied, concerning the data or recommendations, and in no event shall be liable for any loss or damage claimed to have arisen as a result. Some products may not be available in your local market.