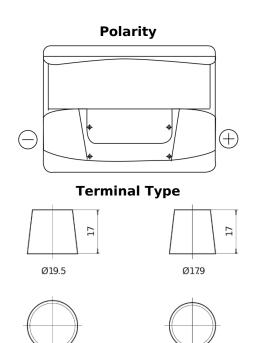

## Power DB602

| Part number                    | DB602         |
|--------------------------------|---------------|
| Technology                     | Flooded       |
| EAN/GTIN                       | 3661024024631 |
| Voltage                        | 12 V          |
| Capacity                       | 60.0 Ah       |
| CCA                            | 540 A         |
| Length                         | 242 mm        |
| Width                          | 175 mm        |
| Height                         | 175 mm        |
| Box size                       | LB2           |
| Polarity                       | ETN 0         |
| Terminal Type                  | EN taper post |
| Hold Down                      | B13           |
| Weights (subject of variation) | 12.90 kg      |

## **Hold Down**

NegativeTerminal

PositiveTerminal

Design, features and specifications are subject to change without notice. We disclaim any representation or warranty, express or implied, concerning the data or recommendations, and in no event shall be liable for any loss or damage claimed to have arisen as a result. Some products may not be available in your local market.