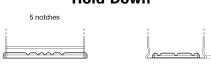

## Power DB602

| Part number                    | DB602         |
|--------------------------------|---------------|
| Technology                     | Flooded       |
| EAN/GTIN                       | 3661024024631 |
| Voltage                        | 12 V          |
| Capacity                       | 60.0 Ah       |
| CCA                            | 540 A         |
| Length                         | 242 mm        |
| Width                          | 175 mm        |
| Height                         | 175 mm        |
| Box size                       | LB2           |
| Polarity                       | ETN 0         |
| Terminal Type                  | EN taper post |
| Hold Down                      | B13           |
| Weights (subject of variation) | 12.90 kg      |

## **Hold Down**

NegativeTerminal

PositiveTerminal

Design, features and specifications are subject to change without notice. We disclaim any representation or warranty, express or implied, concerning the data or recommendations, and in no event shall be liable for any loss or damage claimed to have arisen as a result. Some products may not be available in your local market.